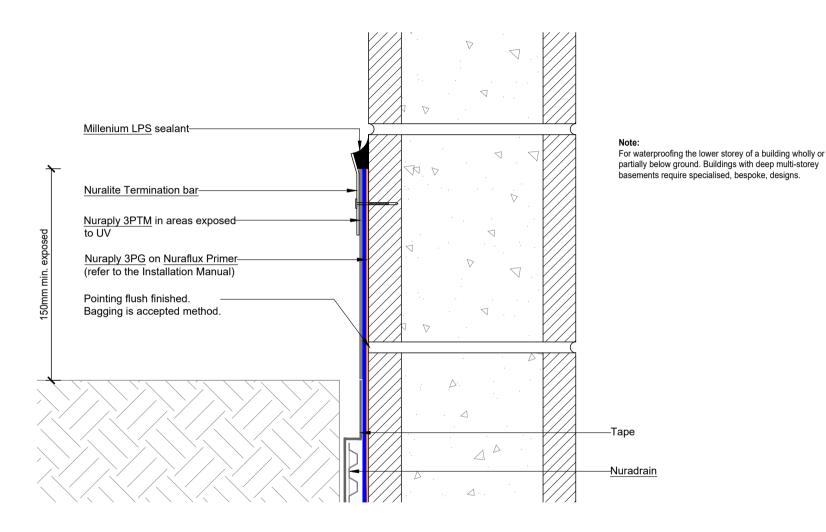

PRODUCT/SYSTEM:

## **NURAPLY 3PG & 3PTM TANKING**

DETAIL:

TERMINATION USING TERMINATION BAR

SCALE: NTS DATE: SEP 2018

REVISION: 1

DWG no: TCP-.F3