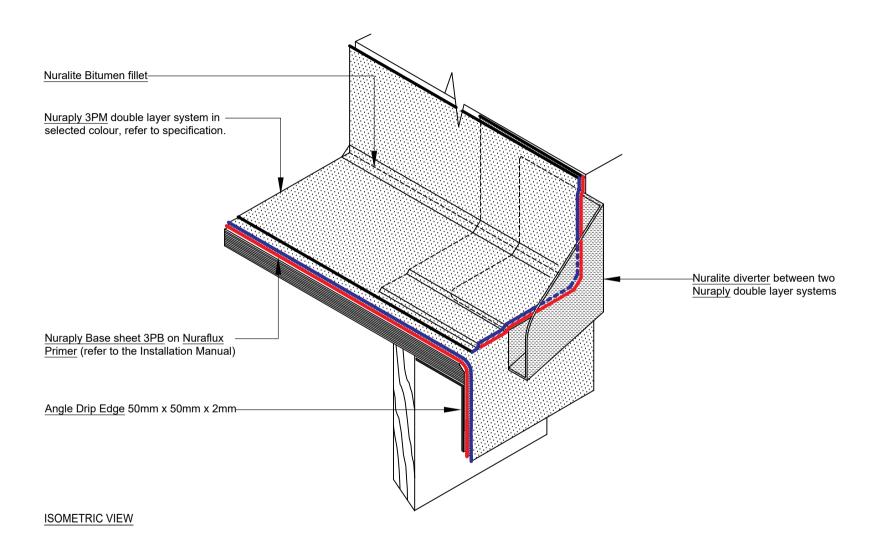

## **NURAPLY 3PM ON TIMBER - COLD ROOF**

DETAIL:

DRAIN DIVERTER INSTALLED INTO NURAPLY COLD ROOF

PREVIOUS DWG no: -

SCALE: NTS DATE: SEP 2018

REVISION: 1

DWG no: RPPC.A3 iso