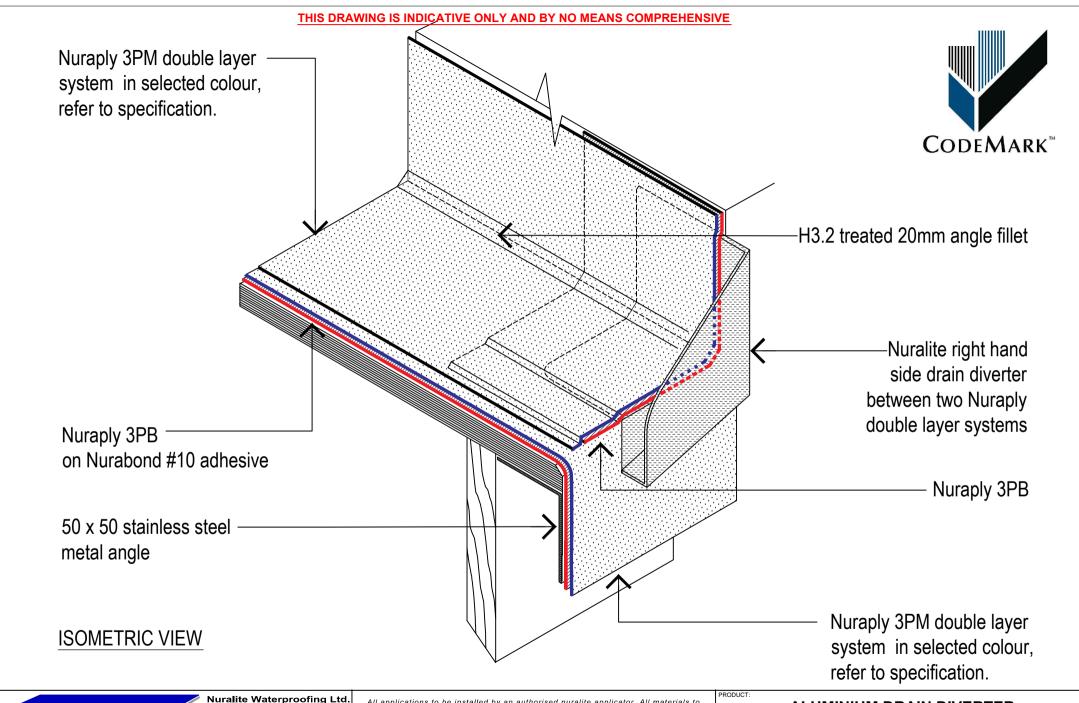

## **ALUMINIUM DRAIN DIVERTER**

DESCRIPTION:

DRAIN DIVERTER INSTALLED INTO NURAPLY COLD ROOF

|  | SCALE:    | NTS   | PREVIOUS DWG No: New |        | DWG No:  | RPPC.D2 iso  |
|--|-----------|-------|----------------------|--------|----------|--------------|
|  | REVISION: | Rev E | DATE:                | MAY 16 | Towe No. | KFF 0.DZ 130 |